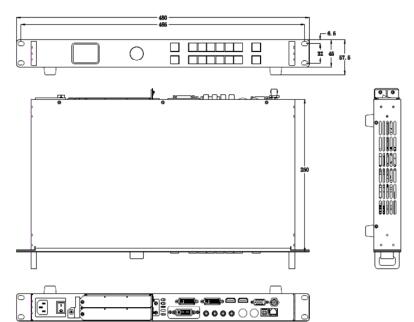

#### **Dimensions**

### Specification

| Connectors  | Inputs               | Standard:                                                                             | 1 × HDMI                                                                |  |
|-------------|----------------------|---------------------------------------------------------------------------------------|-------------------------------------------------------------------------|--|
|             |                      |                                                                                       | 1 × VGA                                                                 |  |
|             |                      |                                                                                       | 1 × CVBS                                                                |  |
|             |                      |                                                                                       | 1 × pair analog audio L/R                                               |  |
|             |                      | Optional                                                                              | 1×3G-SDI                                                                |  |
|             |                      |                                                                                       | 1×DVI                                                                   |  |
|             | Outputs              | Standard:                                                                             | 2 × DVI                                                                 |  |
|             |                      |                                                                                       | 1 × VGA (from DVI 2 output by adaptor)                                  |  |
|             |                      |                                                                                       | 1 × HDMI LOOP                                                           |  |
|             |                      |                                                                                       | 1 × pair analog audio L/R                                               |  |
|             | Communication Ports  | RS232                                                                                 | RJ11/RS232                                                              |  |
|             |                      | USB                                                                                   | 2.0                                                                     |  |
|             | Input Resolution     | HDMI:                                                                                 | SMPTE: 625 PAL   525 NTSC   720p   1080i   1080p                        |  |
|             |                      |                                                                                       | VESA: 800x600   1024x768   1280x768   1280x1024   1600x1200   1920x1080 |  |
|             |                      | VGA:                                                                                  | 800x600   1024x768   1280x1024   1440x900   1600x1200                   |  |
|             |                      | SDI:                                                                                  | 625 PAL   525 NTSC   720p   1080i   1080p                               |  |
|             |                      | Refresh Rates:                                                                        | 23.98/24/25/29.97/30/50/59.94/60Hz                                      |  |
|             |                      | Select from standard set or select user configurable                                  |                                                                         |  |
|             | Output Resolution    | SMPTE:                                                                                | 720p   1080p                                                            |  |
| Performance |                      | VESA:                                                                                 | 1024x768   1280x720   1280x800  1280x1024   1360x768                    |  |
|             |                      |                                                                                       | 1366x768   1400x1050   1600x1200   1680x1050   1920x1080                |  |
|             |                      |                                                                                       | 1920x1200   2048x1152  2560x816  1440x900                               |  |
|             |                      | Refresh Rates:                                                                        | 50/60/75/85Hz                                                           |  |
|             |                      | *Not all resolutions supported on VGA                                                 |                                                                         |  |
|             | Standard Supported   | SDI:                                                                                  | SMPTE 425M (Level A)   SMPTE 424M   SMPTE 292M                          |  |
|             |                      |                                                                                       | SMPTE 259M-C DVB-ASI                                                    |  |
|             |                      | VGA:                                                                                  | VGA-UXGA                                                                |  |
|             |                      | DVI:                                                                                  | 1.0                                                                     |  |
|             |                      | HDMI:                                                                                 | 1.3                                                                     |  |
| Features    | Grayscale Processing | 10 bit                                                                                |                                                                         |  |
|             | Effects              | Cut, Fade, Range of transitions                                                       |                                                                         |  |
|             | Frame Delay          | 2 frames                                                                              |                                                                         |  |
|             | EDID Management      | Standard                                                                              |                                                                         |  |
|             | Sending card         | Built in two send cards to install slots(support the installation of a large calorie) |                                                                         |  |
| Power       | Input Voltage        | AC 100~240V, 50/60Hz                                                                  |                                                                         |  |
|             | Max Power            | 65W                                                                                   |                                                                         |  |
| Environment | Temperature          | 0°C~40°C                                                                              |                                                                         |  |
|             | Humidity             | 10%~85%                                                                               |                                                                         |  |
| Physical    | Weight               | 3.1kg (Net Weight)                                                                    |                                                                         |  |
|             | Dimensions           | 480mm x 250mm x 45mm (Device Dimension)                                               |                                                                         |  |