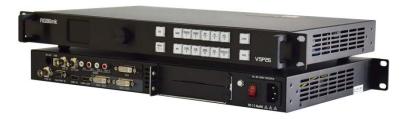

# **VSP 268S**

#### **Key Features**

- User define resolution
- EDID Management
- Cascade splicing
- Seamless switching with Fade
- Picture in Picture
- Two LED Sender installed
- Audio Video Sync
- Test Pattern Generator
- Wide range Optional input modules