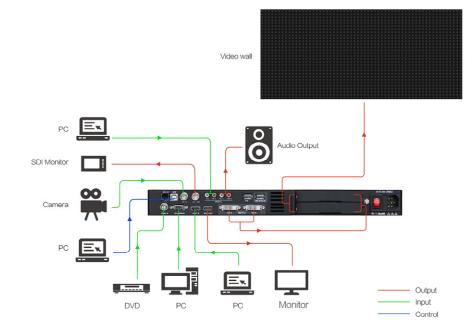

| 10%~85%                                                                               |                                                                         |  |
| Physical    | Weight               | 3.1kg (Net Weight)                                                                    |                                                                         |  |
|             | Dimensions           | 480mm x 250mm x 45mm (Device Dimension)                                               |                                                                         |  |
|             |                      |                                                                                       | (20 mar 2 minorary)                                                     |  |

## **Application**



### **Order Codes**

| Product Code     | Item    |
|------------------|---------|
| 110-2000-03-0-14 | VSP 268 |



Tel: +86-592-5771197 Fax: +86-592-5788216 E-mail: sales@rgblink.com http://www.rgblink.com Headquarter: S601-607, S504 Weiye Building Torch Hi-Tech Industrial Development Zone, Xiamen, Fujian Province, P.R.C

Specifications are correct at time of printing and subject to change or alteration without notice.