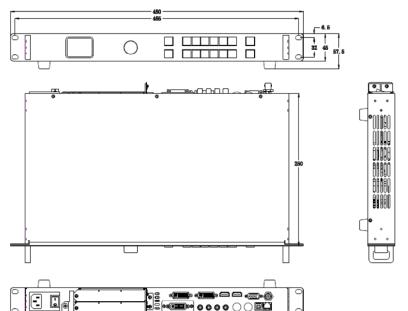

#### **Dimensions**

# **Specification**

|             | Inputs               | Standard:                                                                             | 1 × HDMI                                                                |  |
|-------------|----------------------|---------------------------------------------------------------------------------------|-------------------------------------------------------------------------|--|
|             |                      |                                                                                       | 1 × VGA                                                                 |  |
|             |                      |                                                                                       | 1 × CVBS                                                                |  |
|             |                      |                                                                                       | 1 × pair analog audio L/R                                               |  |
|             |                      |                                                                                       |                                                                         |  |
| Connectors  |                      | Optional                                                                              | 1× DVI                                                                  |  |
|             | Outputs              | Standard:                                                                             | 2 × DVI                                                                 |  |
|             |                      |                                                                                       | 1 × VGA (from DVI 2 output by adaptor)                                  |  |
|             |                      |                                                                                       | 1 × HDMI LOOP                                                           |  |
|             |                      |                                                                                       | 1 × pair analog audio L/R                                               |  |
|             | Communication Ports  | RS232                                                                                 | RJ11/RS232                                                              |  |
|             |                      | USB                                                                                   | 2.0                                                                     |  |
|             | Input Resolution     | HDMI:                                                                                 | SMPTE: 625 PAL   525 NTSC   720p   1080i   1080p                        |  |
|             |                      |                                                                                       | VESA: 800x600   1024x768   1280x768   1280x1024   1600x1200   1920x1080 |  |
|             |                      | VGA:                                                                                  | 800x600   1024x768   1280x1024   1440x900   1600x1200                   |  |
|             |                      | SDI:                                                                                  | 625 PAL   525 NTSC   720p   1080i   1080p                               |  |
|             |                      | Refresh Rates:                                                                        | 23.98/24/25/29.97/30/50/59.94/60Hz                                      |  |
|             | Output Resolution    | Select from standard set or select user configurable                                  |                                                                         |  |
| Performance |                      | SMPTE:                                                                                | 720p   1080p                                                            |  |
|             |                      | VESA:                                                                                 | 1024x768   1280x720   1280x800  1280x1024   1360x768                    |  |
|             |                      |                                                                                       | 1366x768   1400x1050   1600x1200   1680x1050   1920x1080                |  |
|             |                      |                                                                                       | 1920x1200   2048x1152  2560x816  1440x900                               |  |
|             |                      | Refresh Rates:                                                                        | 50/60/75/85Hz                                                           |  |
|             |                      | *Not all resolution                                                                   | ns supported on VGA                                                     |  |
|             | Standard Supported   | SDI:                                                                                  | SMPTE 425M (Level A)   SMPTE 424M   SMPTE 292M                          |  |
|             |                      |                                                                                       | SMPTE 259M-C DVB-ASI                                                    |  |
|             |                      | VGA:                                                                                  | VGA-UXGA                                                                |  |
|             |                      | DVI:                                                                                  | 1.0                                                                     |  |
|             |                      | HDMI:                                                                                 | 1.3                                                                     |  |
| Features    | Grayscale Processing | 10 bit                                                                                |                                                                         |  |
|             | Effects              | Cut, Fade, Range of transitions                                                       |                                                                         |  |
|             | Frame Delay          | 2 fames                                                                               |                                                                         |  |
|             | EDID Management      | Standard                                                                              |                                                                         |  |
|             | Sending card         | Built in two send cards to install slots(support the installation of a large calorie) |                                                                         |  |
| Power       | Input Voltage        | AC 100~240V. 50/60Hz                                                                  |                                                                         |  |
|             | Max Power            | 65W                                                                                   |                                                                         |  |
| Environment | Temperature          | 0°C~40°C                                                                              |                                                                         |  |
|             | Humidity             | 10%~85%                                                                               |                                                                         |  |
| Physical    | Weight               | 3.1kg (Net Weight)                                                                    |                                                                         |  |
|             | Dimensions           | 480mm x 250mm x 45mm (Device Dimension)                                               |                                                                         |  |
|             |                      |                                                                                       | (20 mar 2 minorary)                                                     |  |